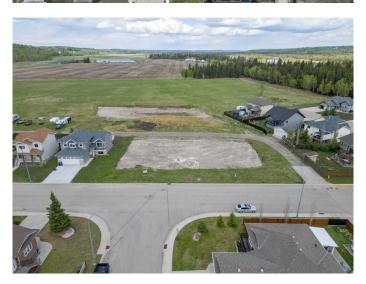

# \$119,000 - 222 12 Avenue Ne, Sundre

MLS® #A2196313

### \$119,000

0 Bedroom, 0.00 Bathroom, Land on 0.15 Acres

NONE, Sundre, Alberta

This exceptional residential building lot in the vibrant town of Sundre offers the perfect opportunity to create your dream home. Situated on the north side of Sundre, this lot provides convenient access to the hospital, school, and recreation center, making it an ideal location for families, retirees, or anyone looking to enjoy small-town living with modern amenities. Sundre is known for its picturesque setting, multiple golf courses, and easy access to West Country recreation, including hiking, fishing, and outdoor adventures in the stunning foothills. Whether you're looking for a peaceful retreat or an active lifestyle, this community has something for everyone. This lot is available for a private build, or you can take advantage of the expertise of Anchored Custom Homes, a trusted builder with a strong track record of quality craftsmanship, to bring your vision to life. Don't miss this opportunity to secure a prime lot in one of Sundre's most desirable areas.