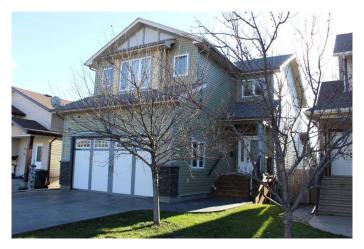

# \$544,000 - 715 Northridge Avenue, Picture Butte

MLS® #A2196104

#### \$544,000

5 Bedroom, 4.00 Bathroom, 2,087 sqft Residential on 0.11 Acres

NONE, Picture Butte, Alberta

Amazing custom built 2087 sq. ft. 5-bedroom, 4-bathroom 2-storey home. Kitchen has stunning maple cupboards, pantry and island. The second story has 4 bedrooms, full bath and laundry room including the primary bedroom that boasts a walk in closet as well as ensuite. The double attached garage is complemented by an aggregate stamped driveway. Close to elementary schools and walking paths/lake. Immediate possession, appliances included, and ready for it's next family!