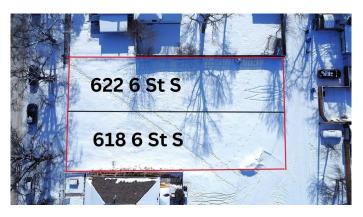

# \$179,000 - 622 6 Street S, Lethbridge

MLS® #A2196093

#### \$179,000

0 Bedroom, 0.00 Bathroom, Land on 0.14 Acres

London Road, Lethbridge, Alberta

Discover this spacious lot in the well-established London Road neighborhood. Situated just moments from the downtown core, this sought-after location is within walking distance of shops, restaurants, parks, and more. Donâ€<sup>™</sup>t miss the opportunity to invest in a thriving community. Buy now and build when you're ready!

## **Community Information**

| Address     | 622 6 Street S |
|-------------|----------------|
| Subdivision | London Road    |
| City        | Lethbridge     |
| County      | Lethbridge     |
| Province    | Alberta        |
| Postal Code | T1J 2E3        |