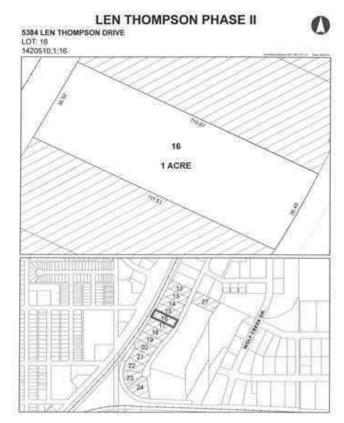

### \$225,000

0 Bedroom, 0.00 Bathroom, Land on 1.00 Acres

Wolf Creek Industrial Park, Lacombe, Alberta

15 Acre industrial park in the heart of Lacombe. Easy access to Highway 2, 2A and 12. Great location across from the new Public Works shop and yard site. On pavement. Great visibility from highway 2A. Zoned light industrial and there is potential for commercial / retail uses as well. Shovel ready with street lights and services to lot. Lots are 1 to 1.5 acres but could easily be amalgamated for larger parcel needs.

## **Community Information**

Address 5384 Len Thompson Drive Subdivision Wolf Creek Industrial Park

City Lacombe County Lacombe Province Alberta Postal Code T4L 2H3

### **Additional Information**

**Date Listed** February 19th, 2025

Days on Market 171 Zoning I1