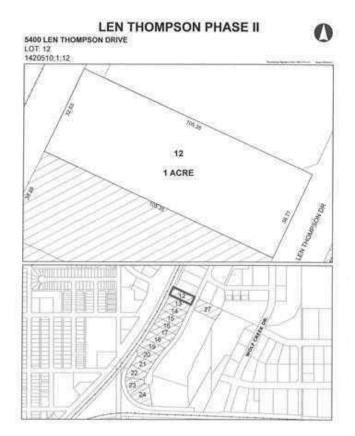

# \$225,000 - 5400 Len Thompson Drive, Lacombe

MLS® #A2195880

#### \$225,000

0 Bedroom, 0.00 Bathroom, Land on 1.00 Acres

Wolf Creek Industrial Park, Lacombe, Alberta

15 Acre industrial park in the heart of Lacombe. Easy access to Highway 2, 2A and 12. Great location across from the new Public Works shop and yard site. On pavement. Great visibility from highway 2A. Zoned light industrial and there is potential for commercial / retail uses as well. Shovel ready with street lights and services to lot. Lots are 1 to 1.5 acres but could easily be amalgamated for larger parcel needs.

## **Community Information**

| Address     | 5400 Len Thompson Drive    |
|-------------|----------------------------|
| Subdivision | Wolf Creek Industrial Park |
| City        | Lacombe                    |
| County      | Lacombe                    |
| Province    | Alberta                    |
| Postal Code | T4L 2H3                    |

### **Additional Information**

Date Listed February 19th, 2025

Days on Market 172 Zoning I1