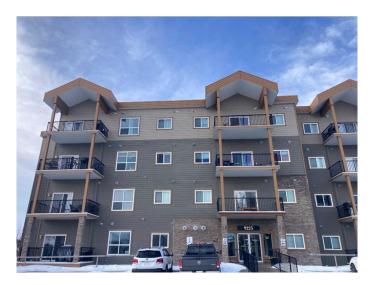

# \$185,000 - 203, 9225 Lakeland Dr, Grande Prairie

MLS® #A2195768

# \$185,000

2 Bedroom, 2.00 Bathroom, 866 sqft Residential on 0.00 Acres

Lakeland., Grande Prairie, Alberta

Updated 2 bed 2 bath corner unit Condo in the Vistas with 2 parking stalls! This condo has had new flooring and features an open concept layout in the living room, dining and kitchen with a patio door leading to your covered deck. The master bedroom has a full ensuite bathroom with a shower. There a second full bathroom and 2ned spare bedroom. This condo will be available for you to move in mid June when the tenant moves out. Condo fees 673/ month

#### **Exterior**

Exterior Features Balcony

Construction Concrete, Wood Frame