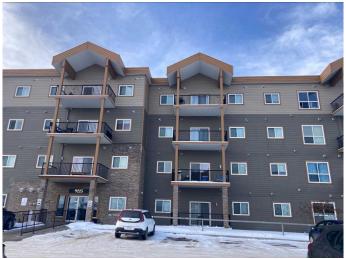

# \$185,000 - 203, 9225 Lakeland Dr, Grande Prairie

MLS® #A2195768

# \$185,000

2 Bedroom, 2.00 Bathroom, 866 sqft Residential on 0.00 Acres

Lakeland., Grande Prairie, Alberta

Updated 2 bed 2 bath corner unit Condo in the Vistas with 2 parking stalls! This condo has had new flooring and features an open concept layout in the living room, dining and kitchen with a patio door leading to your covered deck. The master bedroom has a full ensuite bathroom with a shower. There a second full bathroom and 2ned spare bedroom. This condo will be available for you to move in mid June when the tenant moves out. Condo fees 673/ month