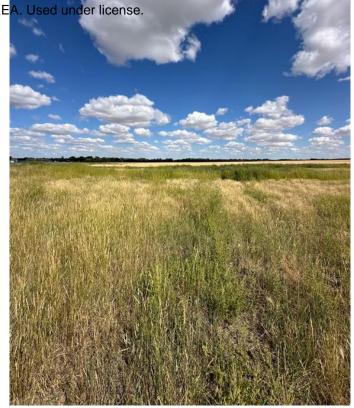

## \$267,700

0 Bedroom, 0.00 Bathroom, Land on 2.29 Acres

NONE, Rural Cypress County, Alberta

2.29 acres of land close to the city with easy access to the highway, this serviced land is located next to the Co-Op Ag Center and the general purpose and intent of the Light Industrial District is to accommodate a range of industrial and commercial uses which may have outdoor storage or work activities and located in business and industrial areas. Typical uses in this district do not create any nuisance factors that extend beyond the boundaries of the parcel to ensure that the development is compatible with other non-industrial uses land use bylaws can be provided upon request to show all possibilities for this unique parcel