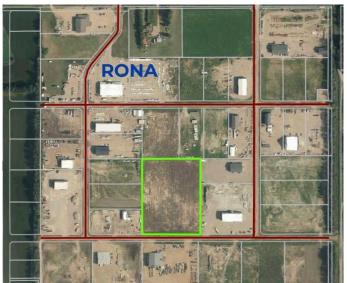

### \$450,000

0 Bedroom, 0.00 Bathroom, Land on 7.97 Acres

NONE, La Crete, Alberta

Huge 8 Acre commercial lot available located directly south of the Rona yard in La Crete. Lot has 2 sets of services, and will be sold in 2-4 acre parcels. Competitively priced at only \$112 500/Acre. Build to suit options available.

# **Community Information**

Address 9402 102 Ave

Subdivision NONE

City La Crete

County Mackenzie County

Province Alberta
Postal Code T0H2H0

Date Listed February 19th, 2025

Days on Market 177
Zoning LC-HI