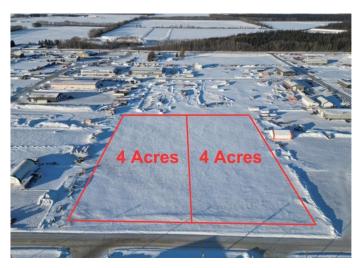

### \$450,000

0 Bedroom, 0.00 Bathroom, Land on 7.97 Acres

NONE, La Crete, Alberta

Huge 8 Acre commercial lot available located directly south of the Rona yard in La Crete. Lot has 2 sets of services, and will be sold in 2-4 acre parcels. Competitively priced at only \$112 500/Acre. Build to suit options available.