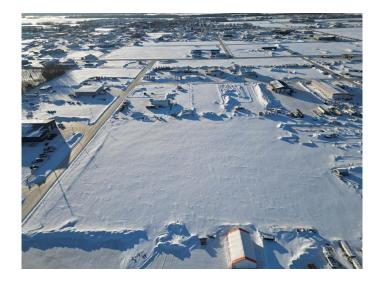

### \$450,000

0 Bedroom, 0.00 Bathroom, Land on 7.97 Acres

NONE, La Crete, Alberta

Huge 8 Acre commercial lot available located directly south of the Rona yard in La Crete. Lot has 2 sets of services, and will be sold in 2-4 acre parcels. Competitively priced at only \$112 500/Acre. Build to suit options available.