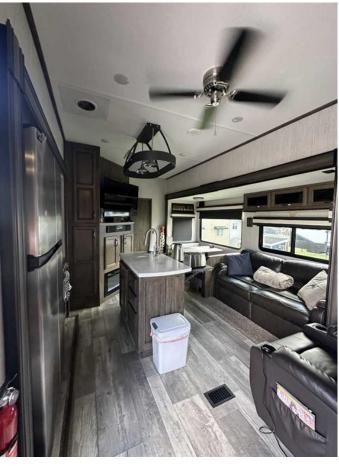

### \$210,000

0 Bedroom, 0.00 Bathroom, Land on 0.07 Acres

Whispering Pines, Rural Red Deer County, Alberta

Welcome to this great lot at Beautiful Whispering Pines Golf & Country Club. This lot is landscaped, comes with a spectacular deck that extends along the side of the RV and around the back of it as well. The lot also comes with a shed for storage. Included with this lot is a 2021 Sandpiper 384 RV that is loaded with many bells and whistles which include an outdoor kitchen, LED lighting, Gas Fireplace, 2 bathrooms and so much more. Come and spend the Spring, Summer and Fall on the lake, swimming in the resort indoor pool or relaxing in the hot tub, dining in the club house restaurant, visiting with your great neighbors, walking throughout the beautiful resort and lake, take the kids for ice cream or to the playground!! This lot is fully serviced with its own power, water and sewer. Lot 5053 at 25054 South Pine Lake Road is 145kms from Calgary, 175kms from Edmonton and 35kms from Red Deer. An easy commute and all on pavement.