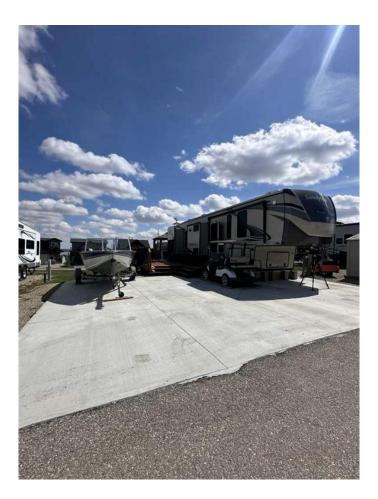

### \$210,000

0 Bedroom, 0.00 Bathroom, Land on 0.07 Acres

Whispering Pines, Rural Red Deer County, Alberta

Welcome to this great lot at Beautiful Whispering Pines Golf & Country Club. This lot is landscaped, comes with a spectacular deck that extends along the side of the RV and around the back of it as well. The lot also comes with a shed for storage. Included with this lot is a 2021 Sandpiper 384 RV that is loaded with many bells and whistles which include an outdoor kitchen, LED lighting, Gas Fireplace, 2 bathrooms and so much more. Come and spend the Spring, Summer and Fall on the lake, swimming in the resort indoor pool or relaxing in the hot tub, dining in the club house restaurant, visiting with your great neighbors, walking throughout the beautiful resort and lake, take the kids for ice cream or to the playground!! This lot is fully serviced with its own power, water and sewer. Lot 5053 at 25054 South Pine Lake Road is 145kms from Calgary, 175kms from Edmonton and 35kms from Red Deer. An easy commute and all on pavement.