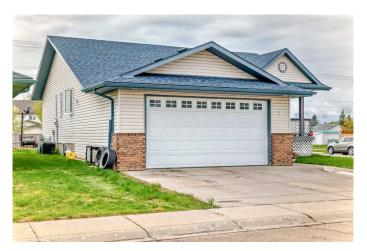

# \$600,000 - 1 Madison Court, Strathmore

MLS® #A2195166

## \$600,000

5 Bedroom, 3.00 Bathroom, 1,283 sqft Residential on 0.14 Acres

Maplewood., Strathmore, Alberta

NEW ROOF, SIDING, EAVESTROUGH. AIR CONDITIONED. Great Corner Lot. Lots of Off-Street Parking. Cul-de-sac Location. Property is Expansive Not Expensive. Potential Plus. Central Air Conditioned.5 Bedrooms. 3 Bathrooms. 2 Laundry Areas Up/Dow. Fully Developed. Fenced Yard. Pet Friendly. Hot Tub. Cement Pad in Backyard. Great for Basketball. Upper Deck 20 x 9. Lower Deck 28x18. Gas hook-up for the Barbeque. Covered Porch 16X5. Enjoy the Outdoor Space. South Backyard. Great Home for 2 families. Come See.