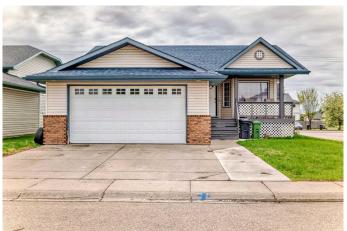

# \$600,000 - 1 Madison Court, Strathmore

MLS® #A2195166

## \$600,000

5 Bedroom, 3.00 Bathroom, 1,283 sqft Residential on 0.14 Acres

Maplewood., Strathmore, Alberta

NEW ROOF, SIDING, EAVESTROUGH. AIR CONDITIONED. Great Corner Lot. Lots of Off-Street Parking. Cul-de-sac Location. Property is Expansive Not Expensive. Potential Plus. Central Air Conditioned.5 Bedrooms. 3 Bathrooms. 2 Laundry Areas Up/Dow. Fully Developed. Fenced Yard. Pet Friendly. Hot Tub. Cement Pad in Backyard. Great for Basketball. Upper Deck 20 x 9. Lower Deck 28x18. Gas hook-up for the Barbeque. Covered Porch 16X5. Enjoy the Outdoor Space. South Backyard. Great Home for 2 families. Come See.