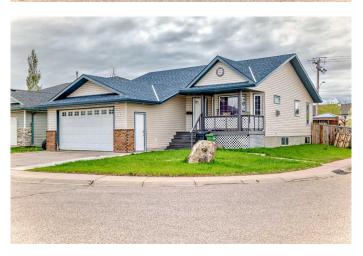

# \$600,000 - 1 Madison Court, Strathmore

MLS® #A2195166

## \$600,000

5 Bedroom, 3.00 Bathroom, 1,283 sqft Residential on 0.14 Acres

Maplewood., Strathmore, Alberta

NEW ROOF, SIDING, EAVESTROUGH. AIR CONDITIONED. Great Corner Lot. Lots of Off-Street Parking. Cul-de-sac Location. Property is Expansive Not Expensive. Potential Plus. Central Air Conditioned.5 Bedrooms. 3 Bathrooms. 2 Laundry Areas Up/Dow. Fully Developed. Fenced Yard. Pet Friendly. Hot Tub. Cement Pad in Backyard. Great for Basketball. Upper Deck 20 x 9. Lower Deck 28x18. Gas hook-up for the Barbeque. Covered Porch 16X5. Enjoy the Outdoor Space. South Backyard. Great Home for 2 families. Come See.