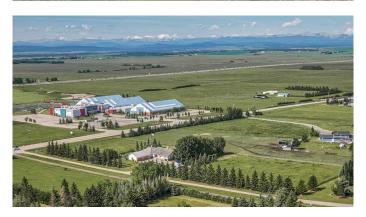

Just five minutes from Calgary's city limits and neighbouring Calaway Park, the property sits in a rapidly growing corridor. Construction is underway on new roadways for Bingham Crossing, a major commercial hub that will feature a Costco and other retail amenitiesâ€"bringing long-term value to the surrounding area.