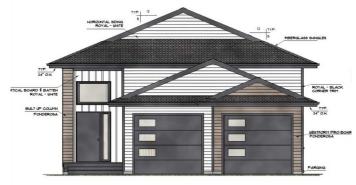

## \$599,900

5 Bedroom, 3.00 Bathroom, 1,203 sqft Residential on 0.11 Acres

Northridge., Grande Prairie, Alberta

SAMPLE PHOTOS. COMPLETE JUNE 30 2025. INTRODUCING THE INVESTOR **CROSSTOWN WITH GARAGES! REVENUE** ALERT!! LEGAL UP/DOWN SUITED UNIT WITH AWESOME LOCATION IN NORTHRIDGE! THIS HARKER HOMES INVESTOR - JOB# 282, is a Legal suite that combines Harker's Famous Finishing, attention to detail and exceptional quality in a detached home that creates excellent return on investment. The upper Unit is 1203 Sqft and features 3 bedrooms and 2 full baths. The Lower unit is 1257 sqft and has 2 bedrooms and 1 full bath. Each unit comes with 6 appliances, so all you need to do is move in and start collecting rent. The upper unit comes with a deck.

#### **Exterior**

Exterior Features None
Lot Description Cleared
Roof Fiberglass

Construction Stone, Vinyl Siding Foundation Poured Concrete