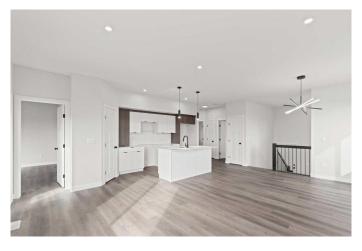

## \$599,900

5 Bedroom, 3.00 Bathroom, 1,203 sqft Residential on 0.11 Acres

Northridge., Grande Prairie, Alberta

SAMPLE PHOTOS. COMPLETE JUNE 30 2025. INTRODUCING THE INVESTOR **CROSSTOWN WITH GARAGES! REVENUE** ALERT!! LEGAL UP/DOWN SUITED UNIT WITH AWESOME LOCATION IN NORTHRIDGE! THIS HARKER HOMES INVESTOR - JOB# 282, is a Legal suite that combines Harker's Famous Finishing, attention to detail and exceptional quality in a detached home that creates excellent return on investment. The upper Unit is 1203 Sqft and features 3 bedrooms and 2 full baths. The Lower unit is 1257 sqft and has 2 bedrooms and 1 full bath. Each unit comes with 6 appliances, so all you need to do is move in and start collecting rent. The upper unit comes with a deck.

### **Essential Information**

MLS® # A2194841 Price \$599,900

Bedrooms 5

Bathrooms 3.00

Full Baths 3

Square Footage 1,203

Acres 0.11

Year Built 2025