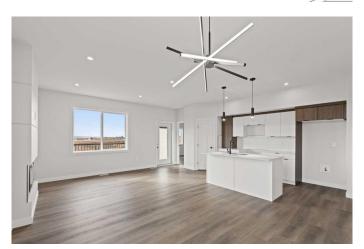

## \$599,900

5 Bedroom, 3.00 Bathroom, 1,203 sqft Residential on 0.11 Acres

Northridge., Grande Prairie, Alberta

SAMPLE PHOTOS. COMPLETE JUNE 30 2025. INTRODUCING THE INVESTOR **CROSSTOWN WITH GARAGES! REVENUE** ALERT!! LEGAL UP/DOWN SUITED UNIT WITH AWESOME LOCATION IN NORTHRIDGE! THIS HARKER HOMES INVESTOR - JOB# 282, is a Legal suite that combines Harker's Famous Finishing, attention to detail and exceptional quality in a detached home that creates excellent return on investment. The upper Unit is 1203 Sqft and features 3 bedrooms and 2 full baths. The Lower unit is 1257 sqft and has 2 bedrooms and 1 full bath. Each unit comes with 6 appliances, so all you need to do is move in and start collecting rent. The upper unit comes with a deck.

### **Essential Information**

MLS® # A2194841 Price \$599,900

Bedrooms 5

Bathrooms 3.00

Full Baths 3

Square Footage 1,203

Acres 0.11

Year Built 2025