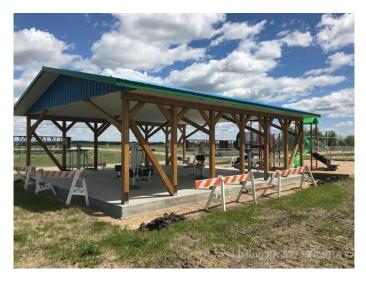

#### \$14,900

0 Bedroom, 0.00 Bathroom, Land on 0.20 Acres

NONE, Mayerthorpe, Alberta

Build on a new street with a park out your front window! These lots are priced great and offer a well thought out new development in Mayerthorpe. The Park Avenue Playground and Outdoor Fitness Facility is just across the street - such an amazing addition to the value of the lot. This street is zoned for new homes only and there is plenty of room for a garage.