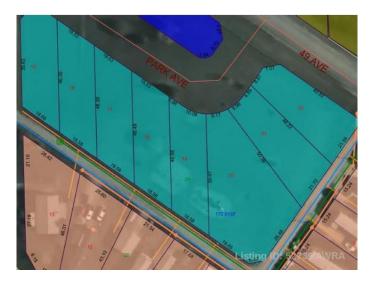

#### \$14,900

0 Bedroom, 0.00 Bathroom, Land on 0.20 Acres

NONE, Mayerthorpe, Alberta

Build on a new street with a park out your front window! These lots are priced great and offer a well thought out new development in Mayerthorpe. The Park Avenue Playground and Outdoor Fitness Facility is just across the street - such an amazing addition to the value of the lot. This street is zoned for new homes only and there is plenty of room for a garage.

### **Community Information**

| Address     | 11 Park Ave (48 Ave) |
|-------------|----------------------|
| Subdivision | NONE                 |
| City        | Mayerthorpe          |
| County      | Lac Ste. Anne County |
| Province    | Alberta              |
| Postal Code | T0E 1N0              |