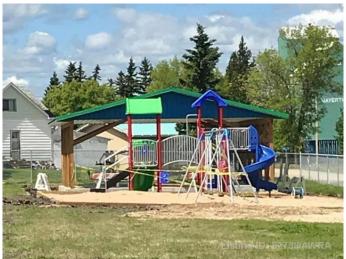

### \$14,900

0 Bedroom, 0.00 Bathroom, Land on 0.20 Acres

NONE, Mayerthorpe, Alberta

Build on a new street with a park out your front window! These lots are priced great and offer a well thought out new development in Mayerthorpe. The Park Avenue Playground and Outdoor Fitness Facility is just across the street - such an amazing addition to the value of the lot. This street is zoned for new homes only and there is plenty of room for a garage.