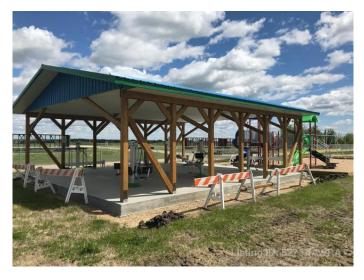

#### \$14,900

0 Bedroom, 0.00 Bathroom, Land on 0.21 Acres

NONE, Mayerthorpe, Alberta

Build on a new street with a park out your front window! These lots are priced great and offer a well thought out new development in Mayerthorpe. The Park Avenue Playground and Outdoor Fitness Facility is just across the street - such an amazing addition to the value of the lot. This street is zoned for new homes only and there is plenty of room for a garage.