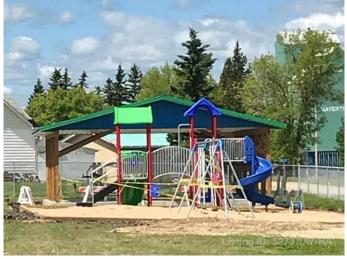

#### \$14,900

0 Bedroom, 0.00 Bathroom, Land on 0.21 Acres

NONE, Mayerthorpe, Alberta

Build on a new street with a park out your front window! These lots are priced great and offer a well thought out new development in Mayerthorpe. The Park Avenue Playground and Outdoor Fitness Facility is just across the street - such an amazing addition to the value of the lot. This street is zoned for new homes only and there is plenty of room for a garage.