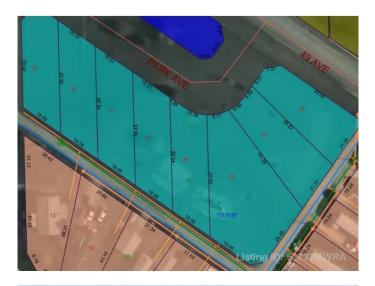

#### \$14,900

0 Bedroom, 0.00 Bathroom, Land on 0.21 Acres

NONE, Mayerthorpe, Alberta

Build on a new street with a park out your front window! These lots are priced great and offer a well thought out new development in Mayerthorpe. The Park Avenue Playground and Outdoor Fitness Facility is just across the street - such an amazing addition to the value of the lot. This street is zoned for new homes only and there is plenty of room for a garage.

### **Community Information**

| Address     | 7 Park Ave (48 Ave)  |
|-------------|----------------------|
| Subdivision | NONE                 |
| City        | Mayerthorpe          |
| County      | Lac Ste. Anne County |
| Province    | Alberta              |
| Postal Code | T0E 1N0              |
|             |                      |