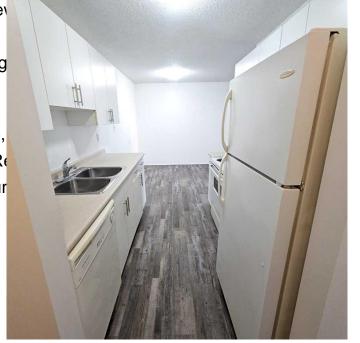

### \$69,000

2 Bedroom, 1.00 Bathroom, 773 sqft Residential on 0.00 Acres

Edson, Edson, Alberta

A fantastic investment opportunity awaits! This 2-bedroom unit is on the main floor of Mountain Vista Condos Building A on the north side of the building and is conveniently located close to the east end entrance and parking lot access door. All rooms are a good size and have either carpet or linoleum. The galley-style kitchen is equipped with full-sized appliances (fridge, stove and dishwasher) and plenty of white cabinets with new hardware. The spacious living room has sliding doors to the large patio area that is great for BBQing or enjoying the outdoors. Down the hall, there's two good-sized bedrooms, an upgraded 4-piece bathroom, and a an in-suite storage room. The unit's entrance hosts a large closet and an additional closet for a pantry or linen closet. This unit has just had a fresh coat of paint, the carpets cleaned, new light fixtures installed, and an ozone treatment was performed for a fresh space for its new occupant. The building's laundry room is conveniently located just down the hall and has upgraded machines operated by a Coinomatic card system. Building security includes interior hallway and entrance cameras and each entrance has fob controlled access for tenants and an intercom system for guests. The large parking lot provides one powered spot for each unit and there's lots of street parking for guests. Mountain Vista Condominiums are professionally managed by Realty Canada, and there is an onsite manager with an office in Building A.