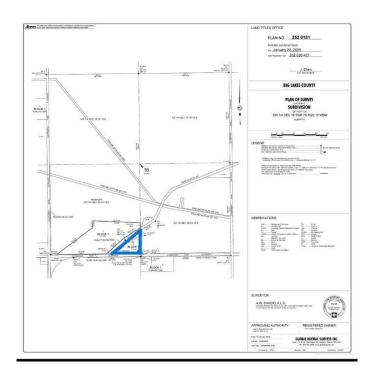

# **Community Information**

Address 752 Township

Subdivision NONE

City High Prairie

County Big Lakes County

Province Alberta

Postal Code T0G 1E0

### **Additional Information**

Date Listed February 10th, 2025

Days on Market 178

Zoning Country Residential