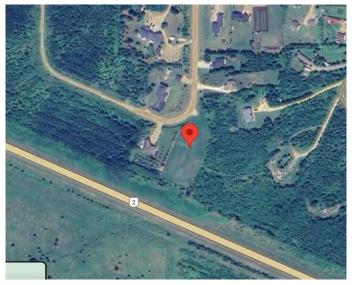

### \$119,900

0 Bedroom, 0.00 Bathroom, Land on 1.52 Acres

N/A, Widewater, Alberta

Endless possibilities with this 1.5-acre parcel nestled within the Widewater's Southshore Estates - A haven for boating and fishing enthusiasts alike. Situated a mere 15-minute drive away from the amenities of Slave Lake and just moments from the Canyon Creek Marina. Cleared and ready for you to build your dream home or cabin with utilities at the lot line and plenty of space for your RV, and recreational toys. Come home to the country!

## **Community Information**

Address 17 Crystal Crescent

Subdivision N/A

City Widewater

County Lesser Slave River No. 124,

Province Alberta
Postal Code T0G 2M0