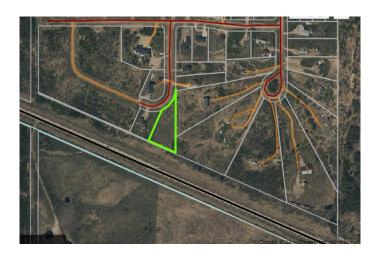

### \$119,900

0 Bedroom, 0.00 Bathroom, Land on 1.52 Acres

N/A, Widewater, Alberta

Endless possibilities with this 1.5-acre parcel nestled within the Widewater's Southshore Estates - A haven for boating and fishing enthusiasts alike. Situated a mere 15-minute drive away from the amenities of Slave Lake and just moments from the Canyon Creek Marina. Cleared and ready for you to build your dream home or cabin with utilities at the lot line and plenty of space for your RV, and recreational toys. Come home to the country!

## **Community Information**

Address 17 Crystal Crescent

Subdivision N/A

City Widewater

County Lesser Slave River No. 124,

Province Alberta
Postal Code T0G 2M0