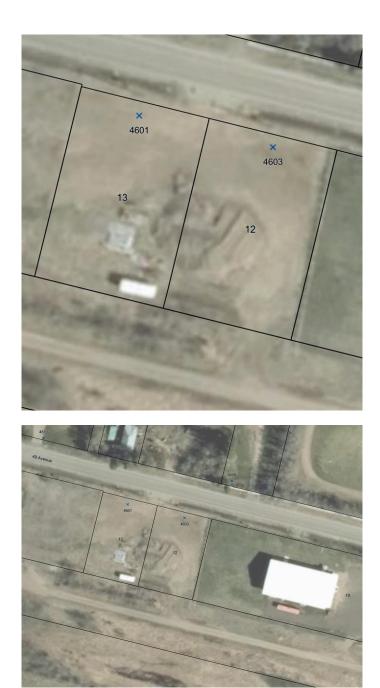

# \$65,000 - 4601-4603 49 Avenue, Dewberry

MLS® #A2192362

#### \$65,000

0 Bedroom, 0.00 Bathroom, Land on 0.70 Acres

Dewberry, Dewberry, Alberta

2 Commercial Lots for Sale with a Steel Building Package Available! Buyer to construct the building, with a pre-designed 30'x45' steel building package ready for use in Dewberry, Alberta. Dewberry is a small community located in the County of Vermilion approximately 66km from the City of Lloydminster and 50km from the town of Vermilion. These high-visibility lots offer excellent frontage, making them ideal for a wide range of businesses, from retail and office space to or service-based enterprises plus many more options.

Lot Size: .7 acres Zoning: Commercial Location: Conveniently situated with easy access to main roads Steel Building Package Available! Buyer to construct the building, with a pre-designed 30'x45' steel building package ready for use.

## **Community Information**

| Address     | 4601-4603 49 Avenue        |
|-------------|----------------------------|
| Subdivision | Dewberry                   |
| City        | Dewberry                   |
| County      | Vermilion River, County of |
| Province    | Alberta                    |
| Postal Code | T0B 0E3                    |
| Amenities   |                            |