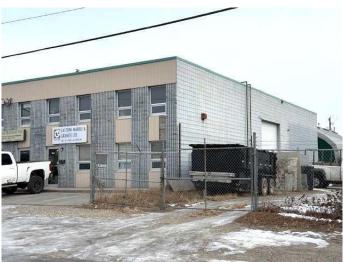

# \$644,000 - 1, 4616 6a Street Ne, Calgary

MLS® #A2192195

### \$644,000

0 Bedroom, 0.00 Bathroom, Commercial on 0.00 Acres

Greenview Industrial Park, Calgary, Alberta

Rare find two ADJOINING Bays with built-in Tenants. Bay 1 (MLS # A2192195) has 2,263 SF on Main & 720 SF for the Mezzanine â€" a total of 2,983 SF space per the Condo Plan; Bay 2 (MLS # A2192196) has 2,248 SF on Main & 742 SF for the Mezzanine â€" a total of 2,990 SF space per the Condo Plan. Both units with Gross Lease, Tenants paying own electricity --- Bay 1 (with exclusive use of the South fenced yard per the Bylaws) has long term Lease; and Bay 2 on M-T-M. Condo fee (covers gas / water & sewer) for Bay 1: \$ 781.06 and \$ 782.63 for Bay 2. Building's mechanical design: Utility room (furnace & hot water tank) in Bays 2, 3 & 5 respectively; adjoining units (Bay 1 vs. 2; Bay 4 vs. 3) via share use (with cost splitting for such items' upkeep). Ideal for Owner Operator or Investors. Realtors â€" please note Private Remarks. Commercial loan financing requires min. 35% down; alternative option: pledging personal property (e.g. take out a lower interest rate residential mortgage) to finance the commercial deal.