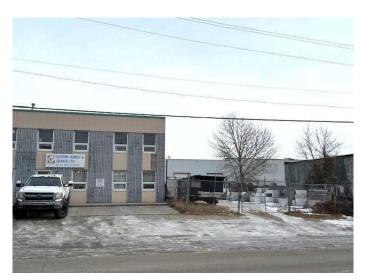

# \$644,000 - 1, 4616 6a Street Ne, Calgary

MLS® #A2192195

### \$644,000

0 Bedroom, 0.00 Bathroom, Commercial on 0.00 Acres

Greenview Industrial Park, Calgary, Alberta

Rare find two ADJOINING Bays with built-in Tenants. Bay 1 (MLS # A2192195) has 2,263 SF on Main & 720 SF for the Mezzanine â€" a total of 2,983 SF space per the Condo Plan; Bay 2 (MLS # A2192196) has 2,248 SF on Main & 742 SF for the Mezzanine â€" a total of 2,990 SF space per the Condo Plan. Both units with Gross Lease, Tenants paying own electricity --- Bay 1 (with exclusive use of the South fenced yard per the Bylaws) has long term Lease; and Bay 2 on M-T-M. Condo fee (covers gas / water & sewer) for Bay 1: \$ 781.06 and \$ 782.63 for Bay 2. Building's mechanical design: Utility room (furnace & hot water tank) in Bays 2, 3 & 5 respectively; adjoining units (Bay 1 vs. 2; Bay 4 vs. 3) via share use (with cost splitting for such items' upkeep). Ideal for Owner Operator or Investors. Realtors â€" please note Private Remarks. Commercial loan financing requires min. 35% down; alternative option: pledging personal property (e.g. take out a lower interest rate residential mortgage) to finance the commercial deal.