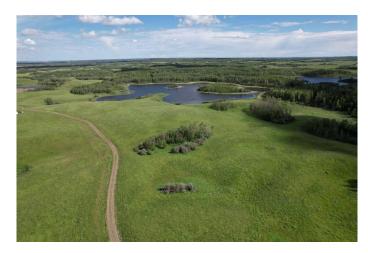

## \$789,000

0 Bedroom, 0.00 Bathroom, Land on 127.66 Acres

NONE, Rural Red Deer County, Alberta

NOW READY FOR IMMEDIATE POSSESSION!! LOOKING TO BUILD or NEEDING GRAZING LAND (ungrazed in 2025)!! Â Hard to find quarter just 14 minutes east of Red Deer & 8 minutes from Pine Lake! The 127..66 +/- acres of mixed topography on this special quarter offer stunning distant horizon views & high build sites overlooking several large water bodies including a dual island water body shared with the Red Deer Fish & Game Association Habitat Land. À Excellent barbed wire cross-fences & perimeter fences surround this pasture quarter currently in tame and native grass with approximately 60 +/- acres being cultivatable. The balance of the acres are knob & kettle type Parkland offering amazing grazing & treed habitat for moose, deer, upland birds, and waterfowl. Upgraded newly paved approach into the property provides easy access off paved highway 816 & extends nearly the full 1/2 mile from the west to the east property lines. Â New water well (50.0 gallons per minute) & EQUS power service installed on this parcel making it easy to service for your dream home & yard site build out. A Surface lease revenue of \$4500 annual. A Land doesn't come much better located and offer the lifestyle, recreation, grazing, and investment opportunity that this one does! Â Just minutes to the CITY & the LAKE!

## **Amenities**

Waterfront Pond, See Remarks