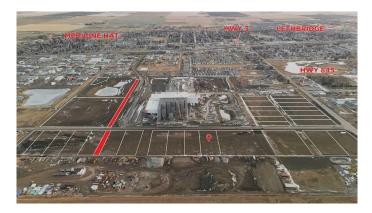

#### NONE, Coaldale, Alberta

Position your business for success with this 1.08 (+/-) acre Industry -zoned lot, located within Coaldaleâ€<sup>™</sup>s expanding industrial corridor. Situated in the 845 Development Industrial Subdivision, this prime commercial opportunity offers flexible lot sizes ranging from 1 to 8 acres, providing scalable solutions for a variety of commercial and industrial operations.

The development features direct access from Highway 845, a highly traveled route in the area that connects to Alberta Highway 3 which is a major transportation passageway for logistics, material transport, and industrial supply chains. This strategic location enhances connectivity and accessibility for businesses requiring efficient transportation solutions.

Over the past few years, Coaldale has evolved into a business hub with an impressive growth rate, supported by numerous commercial ventures. One of the most significant developments is the NewCold facility project, which is attracting more industry to the community. Coaldale also benefits from the new Malloy Landing residential subdivision, the state-of-the-art Shift Community Recreation Centre, and a growing number of commercial and industrial enterprises. With cost-effective commercial & industrial land, a competitive commercial property tax rate, and attractive incentives, Coaldale presents a compelling opportunity for business relocation, expansion, and investment. Secure

your position in this high-growth market today.