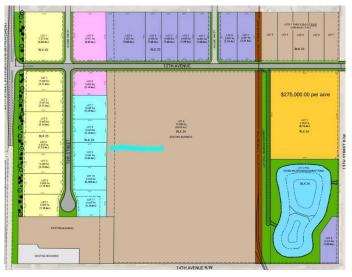

#### NONE, Coaldale, Alberta

Position your business for success with this 1.08 (+/-) acre Industry -zoned lot, located within Coaldaleâ€<sup>™</sup>s expanding industrial corridor. Situated in the 845 Development Industrial Subdivision, this prime commercial opportunity offers flexible lot sizes ranging from 1 to 8 acres, providing scalable solutions for a variety of commercial and industrial operations.

## **Essential Information**

| A2191980        |
|-----------------|
| \$333,720       |
| 0.00            |
| 1.08            |
| Land            |
| Commercial Land |
| Active          |
|                 |

## **Additional Information**

| Date Listed    | February 3rd, 2025 |
|----------------|--------------------|
| Days on Market | 187                |
| Zoning         | I - Industry       |