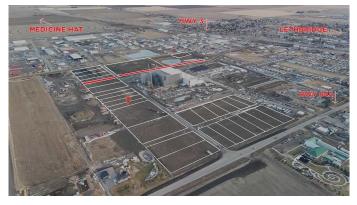

#### NONE, Coaldale, Alberta

Position your business for success with this 1.08 (+/-) acre Industry -zoned lot, located within Coaldaleâ€<sup>™</sup>s expanding industrial corridor. Situated in the 845 Development Industrial Subdivision, this prime commercial opportunity offers flexible lot sizes ranging from 1 to 8 acres, providing scalable solutions for a variety of commercial and industrial operations.

The development features direct access from Highway 845, a highly traveled route in the area that connects to Alberta Highway 3 which is a major transportation passageway for logistics, material transport, and industrial supply chains. This strategic location enhances connectivity and accessibility for businesses requiring efficient transportation solutions.

Over the past few years, Coaldale has evolved into a business hub with an impressive growth rate, supported by numerous commercial ventures. One of the most significant developments is the NewCold facility project, which is attracting more industry to the community. Coaldale also benefits from the new Malloy Landing residential subdivision, the state-of-the-art Shift Community Recreation Centre, and a growing number of commercial and industrial enterprises. With cost-effective commercial & industrial land, a competitive commercial property tax rate, and attractive incentives, Coaldale presents a compelling opportunity for business relocation, expansion, and investment. Secure

your position in this high-growth market today.