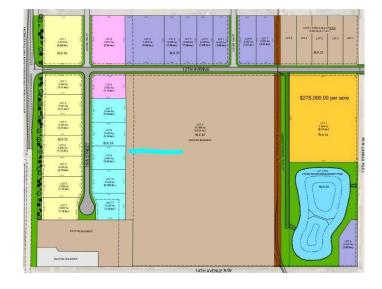

## \$807,750

0 Bedroom, 0.00 Bathroom, Land on 2.25 Acres

NONE, Coaldale, Alberta

Position your business for success with this 2.25 (+/-) acre Industry -zoned lot, located within Coaldale's expanding industrial corridor. Situated in the 845 Development Industrial Subdivision, this prime commercial opportunity offers flexible lot sizes ranging from 1 to 8 acres, providing scalable solutions for a variety of commercial and industrial operations.

#### **Additional Information**

Date Listed February 3rd, 2025

Days on Market 185

Zoning I-Industry