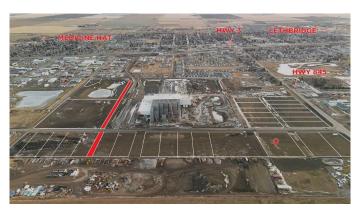

## \$807,750

0 Bedroom, 0.00 Bathroom, Land on 2.25 Acres

NONE, Coaldale, Alberta

Position your business for success with this 2.25 (+/-) acre Industry -zoned lot, located within Coaldale's expanding industrial corridor. Situated in the 845 Development Industrial Subdivision, this prime commercial opportunity offers flexible lot sizes ranging from 1 to 8 acres, providing scalable solutions for a variety of commercial and industrial operations.

The development features direct access from Highway 845, a highly traveled route in the area that connects to Alberta Highway 3 which is a major transportation passageway for logistics, material transport, and industrial supply chains. This strategic location enhances connectivity and accessibility for businesses requiring efficient transportation solutions.

Over the past few years, Coaldale has evolved into a business hub with an impressive growth rate, supported by numerous commercial ventures. One of the most significant developments is the NewCold facility project, which is attracting more industry to the community. Coaldale also benefits from the new Malloy Landing residential subdivision, the state-of-the-art Shift Community Recreation Centre, and a growing number of commercial and industrial enterprises. With cost-effective commercial & industrial land, a competitive commercial property tax rate, and attractive incentives, Coaldale presents a compelling opportunity for business relocation, expansion, and investment. Secure