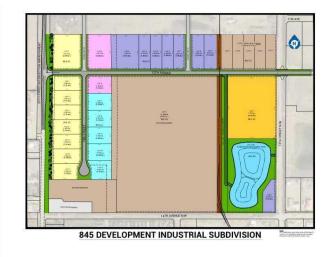

#### \$428,270

0 Bedroom, 0.00 Bathroom, Land on 1.13 Acres

NONE, Coaldale, Alberta

Position your business for success with this 1.13 (+/-) acre Highway Commercial-zoned lot, located within Coaldale's expanding industrial corridor. Situated in the 845 Development Industrial Subdivision, this prime commercial opportunity offers flexible lot sizes ranging from 1 to 8 acres, providing scalable solutions for a variety of commercial and industrial operations.

### **Additional Information**

| Date Listed    | February 3rd, 2025     |
|----------------|------------------------|
| Days on Market | 188                    |
| Zoning         | C-2 Highway Commercial |