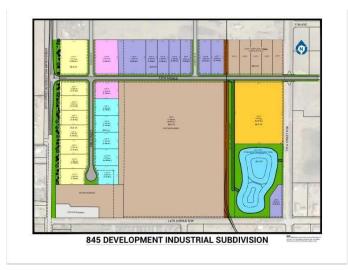

# \$424,480

0 Bedroom, 0.00 Bathroom, Land on 1.12 Acres

NONE, Coaldale, Alberta

Position your business for success with this 1.12 (+/-) acre Highway Commercial-zoned lot, located within Coaldale's expanding industrial corridor. Situated in the 845 Development Industrial Subdivision, this prime commercial opportunity offers flexible lot sizes ranging from 1 to 8 acres, providing scalable solutions for a variety of commercial and industrial operations.