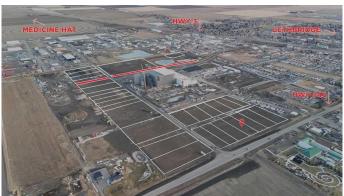

# \$424,480

0 Bedroom, 0.00 Bathroom, Land on 1.12 Acres

NONE, Coaldale, Alberta

Position your business for success with this 1.12 (+/-) acre Highway Commercial-zoned lot, located within Coaldale's expanding industrial corridor. Situated in the 845 Development Industrial Subdivision, this prime commercial opportunity offers flexible lot sizes ranging from 1 to 8 acres, providing scalable solutions for a variety of commercial and industrial operations.

The development features direct access from Highway 845, a highly traveled route in the area that connects to Alberta Highway 3 which is a major transportation passageway for logistics, material transport, and industrial supply chains. This strategic location enhances connectivity and accessibility for businesses requiring efficient transportation solutions.

Over the past few years, Coaldale has evolved into a business hub with an impressive growth rate, supported by numerous commercial ventures. One of the most significant developments is the NewCold facility project, which is attracting more industry to the community. Coaldale also benefits from the new Malloy Landing residential subdivision, the state-of-the-art Shift Community Recreation Centre, and a growing number of commercial and industrial enterprises. With cost-effective commercial & industrial land, a competitive commercial property tax rate, and attractive incentives, Coaldale presents a compelling opportunity for business relocation, expansion, and investment. Secure

your position in this high-growth market today.