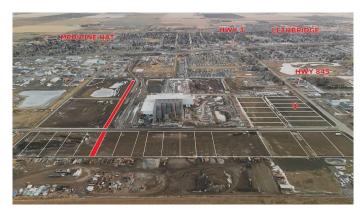

# \$424,480

0 Bedroom, 0.00 Bathroom, Land on 1.12 Acres

NONE, Coaldale, Alberta

Position your business for success with this 1.12 (+/-) acre Highway Commercial-zoned lot, located within Coaldale's expanding industrial corridor. Situated in the 845 Development Industrial Subdivision, this prime commercial opportunity offers flexible lot sizes ranging from 1 to 8 acres, providing scalable solutions for a variety of commercial and industrial operations.

The development features direct access from Highway 845, a highly traveled route in the area that connects to Alberta Highway 3 which is a major transportation passageway for logistics, material transport, and industrial supply chains. This strategic location enhances connectivity and accessibility for businesses requiring efficient transportation solutions.

Over the past few years, Coaldale has evolved into a business hub with an impressive growth rate, supported by numerous commercial ventures. One of the most significant developments is the NewCold facility project, which is attracting more industry to the community. Coaldale also benefits from the new Malloy Landing residential subdivision, the state-of-the-art Shift Community Recreation Centre, and a growing number of commercial and industrial enterprises. With cost-effective commercial & industrial land, a competitive commercial property tax rate, and attractive incentives, Coaldale presents a compelling opportunity for business relocation, expansion, and investment. Secure

your position in this high-growth market today.