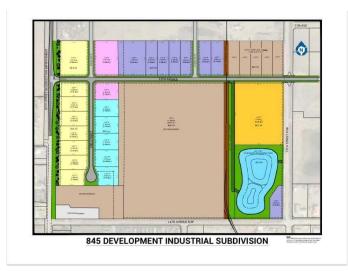

## \$420,690

0 Bedroom, 0.00 Bathroom, Land on 1.11 Acres

NONE, Coaldale, Alberta

Position your business for success with this 1.11 (+/-) acre Highway Commercial-zoned lot, located within Coaldale's expanding industrial corridor. Situated in the 845 Development Industrial Subdivision, this prime commercial opportunity offers flexible lot sizes ranging from 1 to 8 acres, providing scalable solutions for a variety of commercial and industrial operations.

#### **Additional Information**

Date Listed February 3rd, 2025

Days on Market 184

Zoning C-2 Highway Commercial