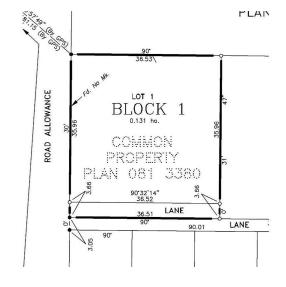

## \$225,000

0 Bedroom, 0.00 Bathroom, Land on 0.33 Acres

NONE, Sundre, Alberta

Great location for this commercial lot. Close to downtown and multi family sites. Build and lease out or use for your business. Lot is 117.97 feet x 119.84 feet

### **Essential Information**

MLS® # A2191870 Price \$225,000

Bathrooms 0.00 Acres 0.33 Type Land

Sub-Type Commercial Land

Status Active