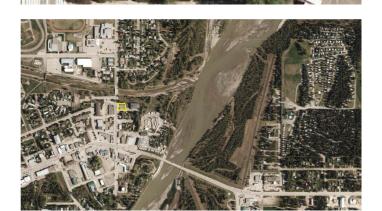

## \$225,000

0 Bedroom, 0.00 Bathroom, Land on 0.33 Acres

NONE, Sundre, Alberta

Great location for this commercial lot. Close to downtown and multi family sites. Build and lease out or use for your business. Lot is 117.97 feet x 119.84 feet

## **Community Information**

Address 201 Center Street

Subdivision NONE City Sundre

County Mountain View County

Province Alberta
Postal Code t0m 1x0