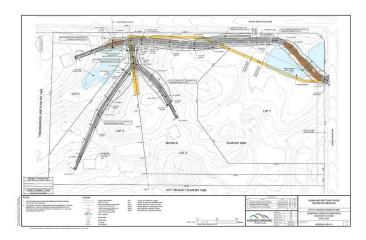

## \$750,000

0 Bedroom, 0.00 Bathroom, Land on 3.95 Acres

NONE, Rural Rocky View County, Alberta

LOT 2 is the lot that is being offered for sale. Take advantage of one the very few 4 acre lots available in Bearspaw, just steps from the City Limits. This private lot is FULLY SERVICED, treed and is BEAUTIFUL. Easy access to everything. Shopping, YMCA, everything you'd need. No architectural controls in place. Build what you want, when you want. Don't wait too long, this opportunity will not last. The main road in will be paved once the construction has been completed on the homes.Call with any question!