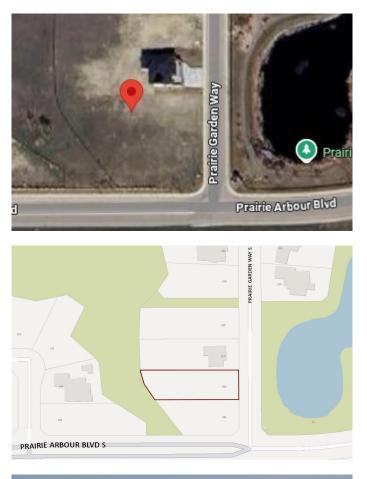

# \$349,000 - 306 Prairie Garden Way S, Lethbridge

MLS® #A2190250

#### \$349,000

0 Bedroom, 0.00 Bathroom, Land on 0.37 Acres

Arbour Ridge, Lethbridge, Alberta

Welcome to Prairie Arbour Estates! This community is the premier destination for estate living in south Lethbridge and serves as the benchmark for upscale developments in southern Alberta. Prairie Arbour Estates boasts unrivaled views of Sixmile Coulee and easy access to walking trails and the spectacular Prairie Arbour Park. This 0.37 acre lot sits across from the beautiful park and pond area and has early morning sunrise views from the front and sunset views at the rear. Pond view lots are in limited quantity and lots of this depth and size are even more limited. Comparative market value for a lot of this size and location makes this property a tremendously valuable investment.

### **Community Information**

| Address     | 306 Prairie Garden Way S |
|-------------|--------------------------|
| Subdivision | Arbour Ridge             |
| City        | Lethbridge               |

| County<br>Province<br>Postal Code | Lethbridge<br>Alberta<br>T1K 5W3                                                                 |  |
|-----------------------------------|--------------------------------------------------------------------------------------------------|--|
| Exterior                          |                                                                                                  |  |
| Lot Description                   | Backs on to Park/Green Space, Near Shopping Center, No Neighbours Behind, Street Lighting, Views |  |
| Additional Information            |                                                                                                  |  |
| Date Listed                       | January 26th, 2025                                                                               |  |
| Days on Market                    | 194                                                                                              |  |
| Zoning                            | DC                                                                                               |  |