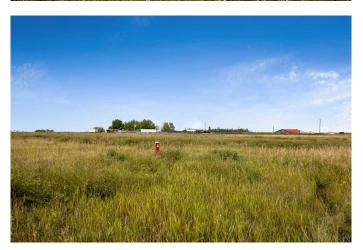

### \$424,900

0 Bedroom, 0.00 Bathroom, Land on 5.54 Acres

NONE, Rural Rocky View County, Alberta

This charming parcel of land has a lot to offer...

Ready to build or move on a home. Lots of room for a shop, barn and horses. Great location with beautiful views. Excellent new well, 10 gpm. Adjacent 4 acres may also be available for lease. Electrical and gas both located within meters. Located 12 miles from Stoney Trail SE, and only 2.5 miles from the flourishing town of Langdon. Minutes to schools, grocery stores, restaurants and Timmy's. A new community complex is being constructed with another shopping center coming soon. This is a great opportunity to own 5.54 acres of land on Calgary's doorstep!

Lot Description Level, Near Golf Course, Pasture