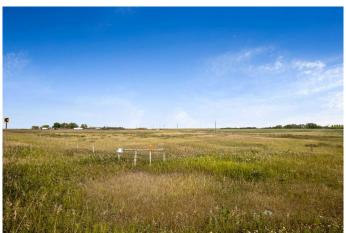

### \$424,900

0 Bedroom, 0.00 Bathroom, Land on 5.54 Acres

NONE, Rural Rocky View County, Alberta

This charming parcel of land has a lot to offer...

Ready to build or move on a home. Lots of room for a shop, barn and horses. Great location with beautiful views. Excellent new well, 10 gpm. Adjacent 4 acres may also be available for lease. Electrical and gas both located within meters. Located 12 miles from Stoney Trail SE, and only 2.5 miles from the flourishing town of Langdon. Minutes to schools, grocery stores, restaurants and Timmy's. A new community complex is being constructed with another shopping center coming soon. This is a great opportunity to own 5.54 acres of land on Calgary's doorstep!

Lot Description Level, Near Golf Course, Pasture