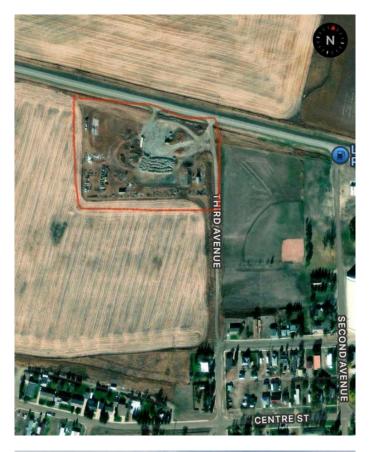

# \$72,000 - 238 3 Avenue, Lomond

MLS® #A2189832

### \$72,000

0 Bedroom, 0.00 Bathroom, Land on 4.90 Acres

NONE, Lomond, Alberta

Embrace the charm of small town living with this exclusive opportunity located in the out skirts of Lomond. This 4.9 acre vacant lot awaits your vision to build your dream home. Lomond offers a lifestyle with stunning natural beauty including the nearby Little Bow Provincial Park and McGregor Lake. The close-knit community fosters a sense of belonging where the slower pace of life allows for a peaceful living experience. Residents enjoy the convenience of essential services including a kindergarten to grade 12 school, a library, a newly built rink, a grocery and hardware store, as well as a restaurant that's been recently renovated. A broader range of amenities nearby towns or cities may be accessed such as a hospital in Vulcan approximately 30 minutes away and everything else offered in the City of Lethbridge only 1 hour away. It's important to note that the appeal of living in Lomond often lies in its simplicity and the opportunity to experience a more tranquil life. Seize this chance to create your haven in Lomond. Call your favorite REALTOR® today for more information!

## **Community Information**

Address 238 3 Avenue

Subdivision NONE

City Lomond

County Vulcan County

Province Alberta

Postal Code T0L 1G0