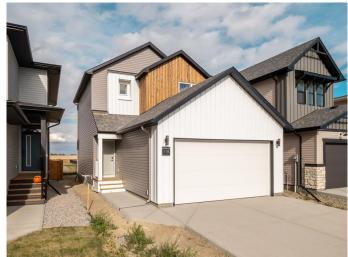

## \$489,900

3 Bedroom, 3.00 Bathroom, 1,406 sqft Residential on 0.08 Acres

Discovery, Lethbridge, Alberta

The popular "Grayson" model by Avonlea Homes. Check out these great new elevations. This home is located close to SCHOOL, PARK AND PLAYGROUND IN SOUTHBROOK. Nice and open floor plan on the main floor, 9' Flat Painted ceilings, large windows for that extra sunlight, quartz countertops. Great corner pantry in the kitchen for storage. Upstairs there are 3 nice bedrooms, full bath, convenience of laundry, master bedroom with walk in closet and ensuite with 5' shower. The Basement is undeveloped but set up for a family room, 4th bedroom and another full bath. Enjoy the insulated Double attached garage to keep those vehicles warm and dry. Located in the architecturally controlled community of Southbrook with school, playground and park for the whole family to enjoy. Close to lots of amenities the Southside has to offer. NHW. House is virtually staged

#### **Exterior**

Exterior Features None

Lot Description Back Lane

Roof Asphalt Shingle

Construction Concrete, Vinyl Siding, Wood Frame

Foundation Poured Concrete