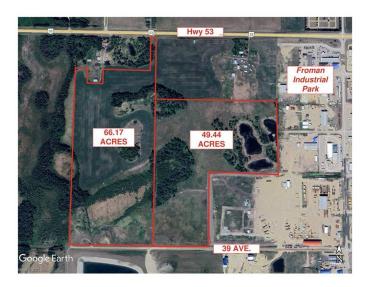

#### \$555,000

0 Bedroom, 0.00 Bathroom, Land on 49.44 Acres

NONE, Ponoka, Alberta

Development property within town of Ponoka limits. 49.44 acres with ideal central Alberta location on the west side of Ponoka with high traffic exposure off highway 53 and only a minute from the QE2 highway. UR zoning may accommodate multiple development possibilities such as highway commercial, light industrial, heavy industrial, residential acreage etc. This land can be purchased with an additional 66.17 acres (MLS # A2188775).