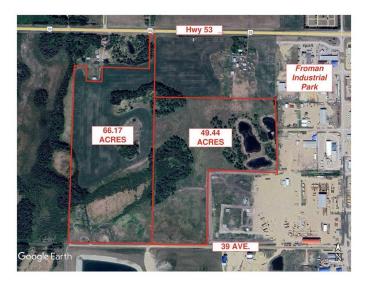

#### NONE, Ponoka, Alberta

Development property within town of Ponoka limits. 66.17 acres with ideal central Alberta location on the west side of Ponoka with high traffic exposure off highway 53 and only a minute from the QE2 highway. UR zoning may accommodate multiple development possibilities such as highway commercial, light industrial, heavy industrial, residential acreage etc. This land can be purchased with additional 49.44 acres (MLS #A2188777).

### **Additional Information**

Date Listed January 17th, 2025

| Days on Market | 201 |
|----------------|-----|
| Zoning         | UR  |