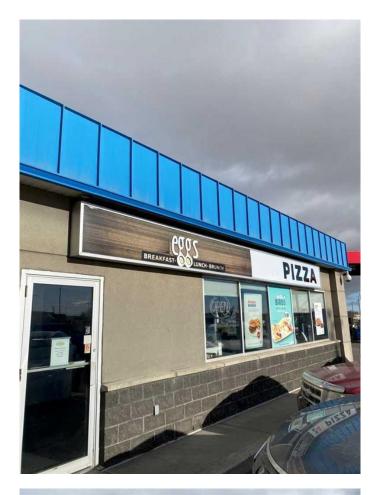

## \$214,900

0 Bedroom, 0.00 Bathroom, Commercial on 0.00 Acres

N/A, Calgary, Alberta

Dual Franchise Opportunity in Calgary, Canada!

This incredible opportunity includes two thriving franchises under one roof: a breakfast & brunch spot and a pizza shop, located right inside a busy Petro-Canada station. Perfect for entrepreneurs or investors, this business offers the chance to maximize revenue streams throughout the day in a high-traffic location. Key Highlights

This dual-concept business features a breakfast & brunch spot that draws loyal morning and lunchtime customers, and a pizza shop catering to the Lunch & evening Crowd . Situated in a prime location within a busy Petro-Canada station, it ensures a steady flow of foot traffic and repeat customers. With fully equipped kitchens, established branding, and proven operational systems, it's ready for seamless ownership. The seller is committed to providing comprehensive training and ongoing support for a smooth transition. Business current owner more then 5 years nor retiring .

This unique location within a well-known gas station adds an extra layer with convenience store for customers, driving more sales and offering incredible growth potential. Don't miss this chance to own a diverse revenue-generating operation in Calgary's vibrant food industry!