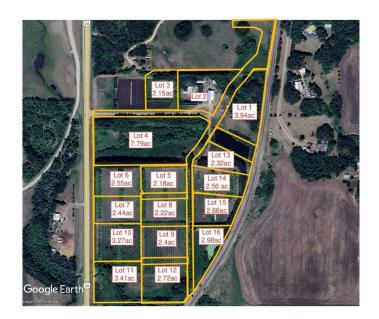

#### \$147,000

0 Bedroom, 0.00 Bathroom, Land on 2.56 Acres

N/A, Rural Ponoka County, Alberta

2.56 acres in the new subdivision of McCarty Acres (lot #14)! This could be the opportunity you've been waiting for, one of 15 available acreages ranging between 2.15 and 7.78 acres with a great location close to Ponoka, hwy 2A, QE2 and all the superb conveniences that central Alberta has to offer. McCarty Acres has a satisfying mix of treed and open space that will accommodate your plans for your dream acreage whether it's a modest, elaborate home or maybe even that Barndominium or Shouse you've thought about. GST is included in purchase price.

### **Essential Information**

MLS® # A2188624 Price \$147,000

Bathrooms 0.00
Acres 2.56
Type Land

Sub-Type Residential Land

Status Active

## **Community Information**

Address On Township Road 424

Subdivision N/A

City Rural Ponoka County

County Ponoka County

Province Alberta
Postal Code T4J 1R3

#### **Additional Information**

Date Listed January 15th, 2025

Days on Market 208 Zoning CR