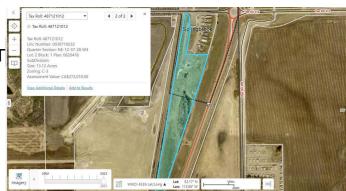

# \$299,999 - 28011 Township Road 372 Township, Rural Red Deer County

MLS® #A2188567

#### **Essential Information**

MLS® # A2188567 Price \$299,999

Bathrooms 0.00
Acres 13.12
Type Land

Sub-Type Commercial Land

Status Active

## **Community Information**

Address 28011 Township Road 372 T

Subdivision NONE

City Rural Red Deer County

County Red Deer County

Province Alberta
Postal Code T0M 1R0

#### **Additional Information**

Date Listed January 15th, 2025

Days on Market 105 Zoning C-3