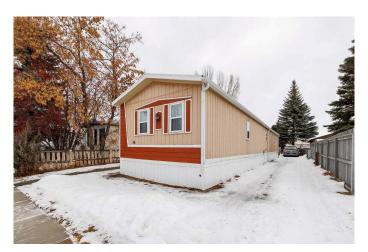

## \$259,900

3 Bedroom, 2.00 Bathroom, 1,216 sqft Residential on 0.11 Acres

Normandeau, Red Deer, Alberta

Don't wait to take a look at this great 3 bedroom/2 bath home on its own lot on a desirable close in Normandeau! Please note that this property also has a large driveway down the side of the mobile that allows for RV, Trailer and extra vehicle parking! Lots of recent upgrades of approx \$24,000. They include Washer, Dryer, Flooring, Hot water tank (2017), furnace + vents cleaned, and Poly B removal. Large single garage which has a garage opener and separate electrical panel. Recent RPR done with compliance.

## **Essential Information**

MLS® # A2188284 Price \$259,900

Bedrooms 3

Bathrooms 2.00

Full Baths 2

Square Footage 1,216

Acres 0.11

Year Built 1991