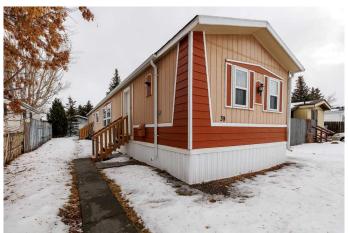

## \$259,900

3 Bedroom, 2.00 Bathroom, 1,216 sqft Residential on 0.11 Acres

Normandeau, Red Deer, Alberta

Don't wait to take a look at this great 3 bedroom/2 bath home on its own lot on a desirable close in Normandeau! Please note that this property also has a large driveway down the side of the mobile that allows for RV, Trailer and extra vehicle parking! Lots of recent upgrades of approx \$24,000. They include Washer, Dryer, Flooring, Hot water tank (2017), furnace + vents cleaned, and Poly B removal. Large single garage which has a garage opener and separate electrical panel. Recent RPR done with compliance.

## **Community Information**

Address 39 Norby Crescent

Subdivision Normandeau

City Red Deer
County Red Deer
Province Alberta
Postal Code T4P 2C6

**Amenities** 

Parking Spaces 1

Parking Front Drive, Single Garage Detached