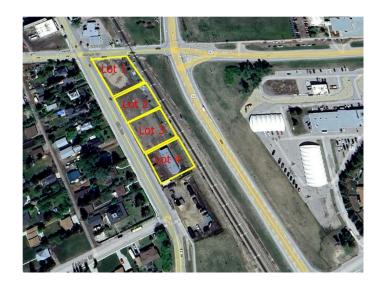

## \$300,000

0 Bedroom, 0.00 Bathroom, Land on 0.28 Acres

NONE, Carstairs, Alberta

Excellent location .28-acre commercial lot. Located in high traffic area. Great retail and office opportunities. Services are to the property line

#### **Essential Information**

MLS® # A2188268 Price \$300,000

Bathrooms 0.00 Acres 0.28 Type Land

Sub-Type Commercial Land

Status Active

## **Community Information**

Address 650 10 Avenue S

Subdivision NONE

City Carstairs

County Mountain View County

Province Alberta
Postal Code T0M 0N0