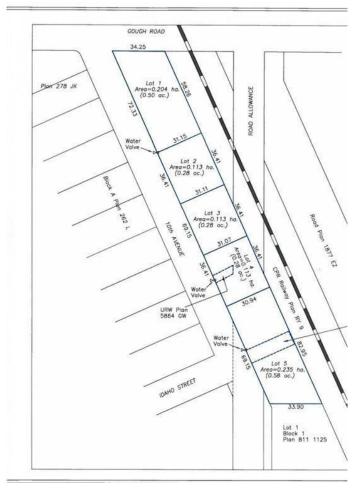

## \$300,000

0 Bedroom, 0.00 Bathroom, Land on 0.28 Acres

NONE, Carstairs, Alberta

Excellent location .28-acre commercial lot. Located in high traffic area. Great retail and office opportunities. Services are to the property line

#### **Essential Information**

MLS® # A2188268 Price \$300,000

Bathrooms 0.00 Acres 0.28 Type Land

Sub-Type Commercial Land

Status Active

## **Community Information**

Address 650 10 Avenue S

Subdivision NONE

City Carstairs

County Mountain View County

Province Alberta
Postal Code T0M 0N0