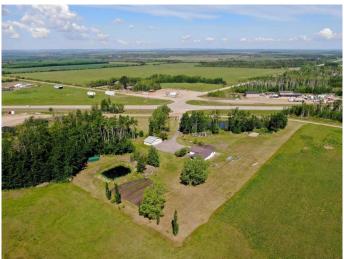

# \$480,000

3 Bedroom, 1.00 Bathroom, 1,790 sqft Residential on 6.03 Acres

NONE, Rural Saddle Hills County, Alberta

**NEW PRICE! BEAUTIFUL BAYTREE** ACREAGE! Located approximately 15 minutes on pavement from Dawson Creek, directly across from the Baytree Store this stunning 6.03 acre property has so much to offer! This well loved family home has 3 bedrooms (could easily split the largest room into 2 bedrooms) 1 full bathroom, an open floor plan kitchen/dining and living room and nice wide hallways! The spacious country kitchen features solid oak cabinetry, loads of counter space and huge windows to bring in natural light. The large laundry/utility room is well laid out with washer dryer, access to the furnace and 2 year old hot water tank. If you step out the front door you are welcomed onto a HUGE covered deck with wheelchair accessible ramp that overlooks the beautifully landscaped yard! Exterior features include a large paved driveway, metal roofing, 2 dugouts (one currently is the water source for the house) huge garden area, greenhouse, storage sheds, gorgeous antique lawn dA©cor/farm equipment and acres of manicured lawn! The detached garage measures 24 X 40 (19 X 23 in the main bay) plus two 10 foot storage sections, one with additional overhead door and is heated with a propane heater. Also included with the purchase will be cement board siding to be installed on the home, several new windows to be installed and some tin roofing. The municipal water line is already run to the home, it just needs to be hooked up (there is a grant for hookup/equipment needed through