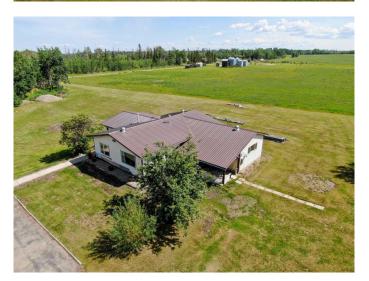

# \$480,000

3 Bedroom, 1.00 Bathroom, 1,790 sqft Residential on 6.03 Acres

NONE, Rural Saddle Hills County, Alberta

**NEW PRICE! BEAUTIFUL BAYTREE** ACREAGE! Located approximately 15 minutes on pavement from Dawson Creek, directly across from the Baytree Store this stunning 6.03 acre property has so much to offer! This well loved family home has 3 bedrooms (could easily split the largest room into 2 bedrooms) 1 full bathroom, an open floor plan kitchen/dining and living room and nice wide hallways! The spacious country kitchen features solid oak cabinetry, loads of counter space and huge windows to bring in natural light. The large laundry/utility room is well laid out with washer dryer, access to the furnace and 2 year old hot water tank. If you step out the front door you are welcomed onto a HUGE covered deck with wheelchair accessible ramp that overlooks the beautifully landscaped yard! Exterior features include a large paved driveway, metal roofing, 2 dugouts (one currently is the water source for the house) huge garden area, greenhouse, storage sheds, gorgeous antique lawn dA©cor/farm equipment and acres of manicured lawn! The detached garage measures 24 X 40 (19 X 23 in the main bay) plus two 10 foot storage sections, one with additional overhead door and is heated with a propane heater. Also included with the purchase will be cement board siding to be installed on the home, several new windows to be installed and some tin roofing. The municipal water line is already run to the home, it just needs to be hooked up (there is a grant for hookup/equipment needed through