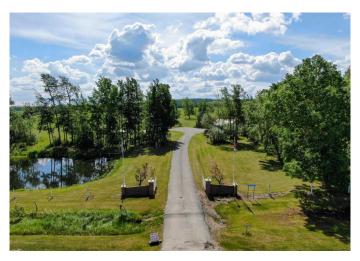

# \$480,000

3 Bedroom, 1.00 Bathroom, 1,790 sqft Residential on 6.03 Acres

NONE, Rural Saddle Hills County, Alberta

**NEW PRICE! BEAUTIFUL BAYTREE** ACREAGE! Located approximately 15 minutes on pavement from Dawson Creek, directly across from the Baytree Store this stunning 6.03 acre property has so much to offer! This well loved family home has 3 bedrooms (could easily split the largest room into 2 bedrooms) 1 full bathroom, an open floor plan kitchen/dining and living room and nice wide hallways! The spacious country kitchen features solid oak cabinetry, loads of counter space and huge windows to bring in natural light. The large laundry/utility room is well laid out with washer dryer, access to the furnace and 2 year old hot water tank. If you step out the front door you are welcomed onto a HUGE covered deck with wheelchair accessible ramp that overlooks the beautifully landscaped yard! Exterior features include a large paved driveway, metal roofing, 2 dugouts (one currently is the water source for the house) huge garden area, greenhouse, storage sheds, gorgeous antique lawn dA©cor/farm equipment and acres of manicured lawn! The detached garage measures 24 X 40 (19 X 23 in the main bay) plus two 10 foot storage sections, one with additional overhead door and is heated with a propane heater. Also included with the purchase will be cement board siding to be installed on the home, several new windows to be installed and some tin roofing. The municipal water line is already run to the home, it just needs to be hooked up (there is a grant for hookup/equipment needed through