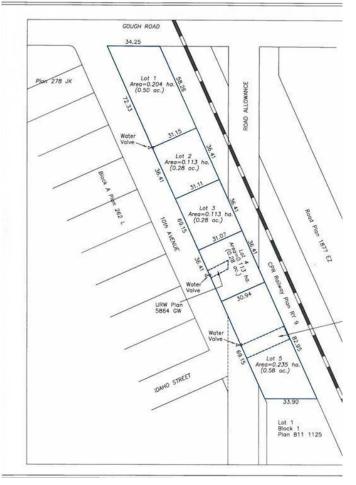

#### \$275,000

0 Bedroom, 0.00 Bathroom, Land on 0.28 Acres

NONE, Carstairs, Alberta

Excellent location .28-acre commercial lot. 102 feet by 119 feet. Located in high traffic area. Great retail and office opportunities Services are to the property line