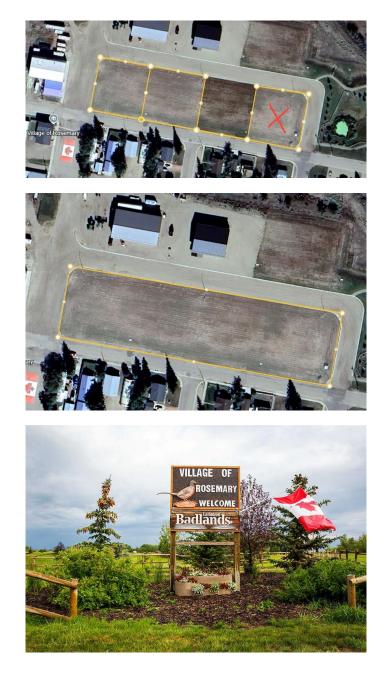

#### \$25,000

0 Bedroom, 0.00 Bathroom, Land on 0.41 Acres

NONE, Rosemary, Alberta

Look to the future, build a "Shouse" in Rosemary! A newly developed General Industrial subdivision on Pheasant Road is promoting a discretionary development of a "Shouse― or also known as a Live/Work development. The Village of Rosemary is offering a promotional price of \$25,000 until December 31, 2025, with commencement of construction within 12 months of a signed purchase agreement date. The lots are a generous size of 125'x 146'. All utilities are available and easy to access. The community offers a K-12 school, Recreation/Arena Facility, Updated parks, convenience store, post office, bakery and a local butcher shop. A little hidden gem of a campground as well. With a shower/bathroom building, hook ups and large parking pads. There is also a \$2000 Tax allowance that will be put towards the Municipal Taxes.