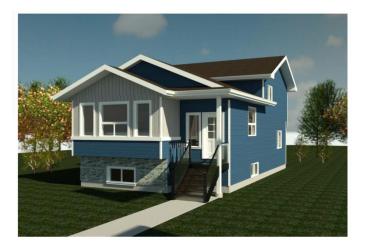

#### \$424,500

3 Bedroom, 2.00 Bathroom, 1,147 sqft Residential on 0.11 Acres

Crystal Landing, Grande Prairie, Alberta

Welcome to this brand-new under-construction home in the sought-after Crystal Landing neighborhood! This stunning 4-Split Level home is designed to reflect your unique style, featuring an open-concept main floor with a spacious kitchen boasting luxurious quartz countertops, abundant storage, and seamless flow. The planned layout includes three bedrooms, two bathrooms, and a conveniently located laundry area for everyday ease. The primary suite offers a private retreat with a walk-in closet and elegant ensuite. With an unfinished basement providing endless possibilities and the option to add a detached double garage, this home is as versatile as it is beautiful. Contact us today to make this dream home yours!

| Style  | 4 Level Split |
|--------|---------------|
| Status | Active        |