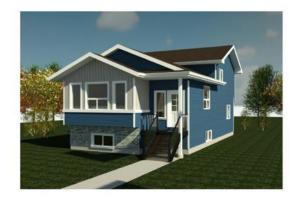

#### \$424,500

3 Bedroom, 2.00 Bathroom, 1,147 sqft Residential on 0.11 Acres

Crystal Landing, Grande Prairie, Alberta

Welcome to this brand-new under-construction home in the sought-after Crystal Landing neighborhood! This stunning 4-Split Level home is designed to reflect your unique style, featuring an open-concept main floor with a spacious kitchen boasting luxurious quartz countertops, abundant storage, and seamless flow. The planned layout includes three bedrooms, two bathrooms, and a conveniently located laundry area for everyday ease. The primary suite offers a private retreat with a walk-in closet and elegant ensuite. With an unfinished basement providing endless possibilities and the option to add a detached double garage, this home is as versatile as it is beautiful. Contact us today to make this dream home yours!

| Style  | 4 Level Split |
|--------|---------------|
| Status | Active        |