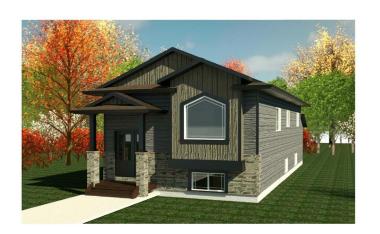

### \$419,000

3 Bedroom, 2.00 Bathroom, 1,221 sqft Residential on 0.10 Acres

Crystal Landing, Grande Prairie, Alberta

Your Dream Home Awaits in Crystal Landing! This is your chance to build a beautiful BI-LEVEL home in the sought-after Crystal Landing neighborhood, tailored to your style and preferences. With an open-concept main floor, the planned layout features a spacious kitchen with quartz countertops, ample storage, three bedrooms, two bathrooms, and a conveniently located laundry area. The primary suite offers a walk-in closet and private ensuite, creating the perfect retreat. The unfinished basement adds flexibility to design your ideal space, with an option to include a detached double garage for added convenience. Contact us today to start building your dream home! \*\* SAMPLE PHOTO\*\*