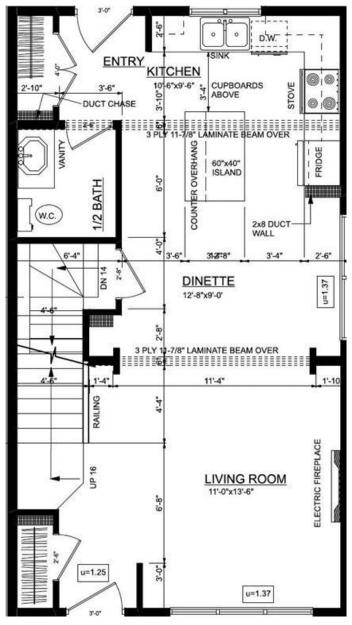

## \$429,900

3 Bedroom, 3.00 Bathroom, 1,400 sqft Residential on 0.12 Acres

Crystal Landing, Grande Prairie, Alberta

Introducing an exciting opportunity to build your dream home in the sought-after Crystal Landing neighborhood! This soon-to-be-built two-story home offers you the chance to select your own finishes and personalize the space to suit your style. With a planned layout that includes an open-concept main floor, a spacious kitchen with ample storage and counter space, and a welcoming foyer, this home is designed for both comfort and functionality. Upstairs, the plan features three bedrooms, including a grand primary suite with a walk-in closet and private ensuite, as well as a conveniently located laundry area. You'II also have the flexibility to design the unfinished basement and the option to add a detached double garage. This is your opportunity to create a home that fits your vision from the very start. Contact us today to learn more and start the journey toward building your perfect home!

#### **Essential Information**

MLS® # A2187209
Price \$429,900
Bedrooms 3

3.00

Full Baths 2

Half Baths 1

Square Footage 1,400

Acres 0.12 Year Built 2025

Type Residential