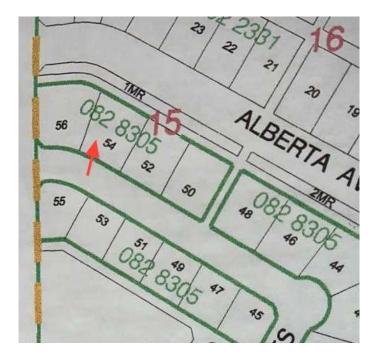

# **Community Information**

Address 54 Sifton Crescent

Subdivision Lougheed City Lougheed

County Flagstaff County

Province Alberta
Postal Code T0B 2V0