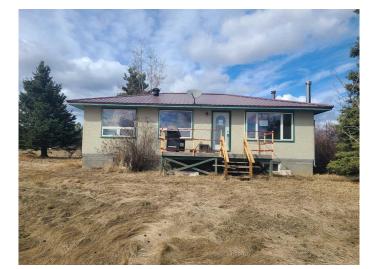

# \$249,900 - 55402 Range Road 144, Rural Yellowhead County

MLS® #A2186792

## \$249,900

4 Bedroom, 1.00 Bathroom, 1,225 sqft Residential on 3.68 Acres

NONE, Rural Yellowhead County, Alberta

Discover the potential in this spacious 4-bedroom, 1-bathroom acreage on 3.68 acres! Located just 30 minutes from both Edson and Whitecourt, this property offers a perfect blend of rural living with convenient access to nearby towns. The home is a fixer-upper, offering a unique opportunity to renovate and customize according to your tastes. The expansive land provides plenty of room for gardening, recreation, or expanding your dream home. Ideal for those looking to invest in a project with lots of potential.

Built in 1976

Style Acreage with Residence, Bungalow

Status Active

#### **Exterior**

Exterior Features Other

Lot Description Back Yard, Front Yard, Lawn

Roof Metal

Construction Wood Frame

Foundation Poured Concrete