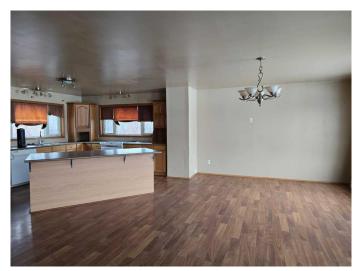

## \$249,900

4 Bedroom, 1.00 Bathroom, 1,225 sqft Residential on 3.68 Acres

NONE, Rural Yellowhead County, Alberta

Discover the potential in this spacious 4-bedroom, 1-bathroom acreage on 3.68 acres! Located just 30 minutes from both Edson and Whitecourt, this property offers a perfect blend of rural living with convenient access to nearby towns. The home is a fixer-upper, offering a unique opportunity to renovate and customize according to your tastes. The expansive land provides plenty of room for gardening, recreation, or expanding your dream home. Ideal for those looking to invest in a project with lots of potential.

### Interior

Interior Features Kitchen Island Appliances See Remarks

Heating Forced Air, Natural Gas

Cooling None
Fireplace Yes
# of Fireplaces 1

Fireplaces Basement, Wood Burning Stove

Has Basement Yes

Basement Full, Partially Finished