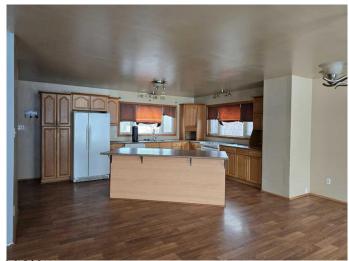

## \$249,900

4 Bedroom, 1.00 Bathroom, 1,225 sqft Residential on 3.68 Acres

NONE, Rural Yellowhead County, Alberta

Discover the potential in this spacious 4-bedroom, 1-bathroom acreage on 3.68 acres! Located just 30 minutes from both Edson and Whitecourt, this property offers a perfect blend of rural living with convenient access to nearby towns. The home is a fixer-upper, offering a unique opportunity to renovate and customize according to your tastes. The expansive land provides plenty of room for gardening, recreation, or expanding your dream home. Ideal for those looking to invest in a project with lots of potential.

### Interior

Interior Features Kitchen Island Appliances See Remarks

Heating Forced Air, Natural Gas

Cooling None
Fireplace Yes
# of Fireplaces 1

Fireplaces Basement, Wood Burning Stove

Has Basement Yes

Basement Full, Partially Finished