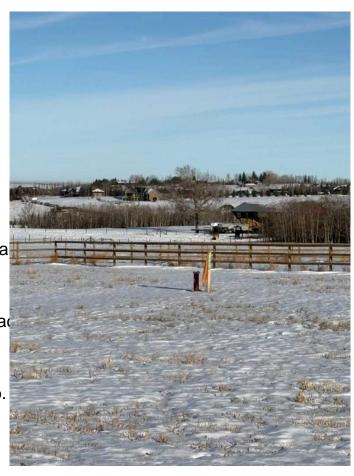

## \$577,500

0 Bedroom, 0.00 Bathroom, Land on 2.15 Acres

NONE, De Winton, Alberta

This exceptional 2.23-acre lot, located in the brand-new Deer Creek Heights subdivision, offers a rare and captivating setting with panoramic sightlines of both Calgary's skyline and the majestic Rocky Mountains. The property is bordered by charming ranch-style fencing, enhancing its rural charm while providing privacy and a sense of space. The gently sloping terrain creates the perfect foundation for your dream home, with breathtaking views that can be enjoyed from every corner of the lot. Whether you're gazing at the sparkling lights of the city at night or admiring the rugged beauty of the mountains during the day, this lot offers a truly remarkable living experience. Situated in a peaceful, yet accessible location, this property combines the tranquility of country living with the convenience of being just a short drive from Calgary's amenities. Tax has not been assessed on this lot yet.