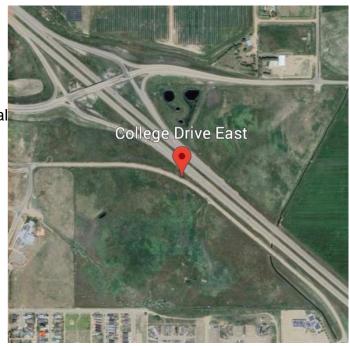

# \$2,064,300 - Portion Of Ne 33 College Drive, Brooks

MLS® #A2186515

\$2,064,300

0 Bedroom, 0.00 Bathroom, Land on 29.49 Acres

NONE, Brooks, Alberta

Prime 29.49 Acre Development Opportunity in Brooks

Seize this exceptional opportunity to develop an 29.49 acre parcel of land, strategically located on the south side of Highway 1 in the vibrant City of Brooks. Boasting Direct Control (DC) zoning, this property offers unparalleled flexibility, allowing for a wide variety of residential and commercial uses at the discretion of the City of Brooks. Whether you envision a thriving mixed use community, commercial hub, or diverse residential development, this parcel is poised to accommodate your vision.

Ideally situated near key amenities, including the Francophone School École Le Ruisseau, Medicine Hat College (Brooks Campus), and the established Meadowbrook residential neighborhood, this property is primed for growth. With its close proximity to Highway 1, it offers excellent visibility and accessibility, making it an attractive option for developers and investors.