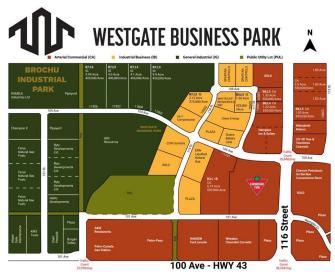

## \$1,640,000

0 Bedroom, 0.00 Bathroom, Land on 4.10 Acres

Westgate., Grande Prairie, Alberta

Final Phase of Westgate Business Park. Providing you access to the thriving economies in the oil & gas, agriculture, and forestry industries. This High visibility 4.01 -Acre Industrial lot offers direct access to all major transportation routes. Close to Grande Prairie Regional Airport and the new Grande Prairie Regional Hospital. Grande Prairie is the service hub for northern Alberta and British Columbia, with a demographic service area of more than 275,000 people. Limited premier lots still available and this is the ideal place to build your business. Wexford offers build-to-suit options to bring your design plans to life. Call a commercial REALTOR® today for more information.

## **Community Information**

| Address     | 11806 104 Avenue |
|-------------|------------------|
| Subdivision | Westgate.        |
| City        | Grande Prairie   |

| County<br>Province<br>Postal Code       | Grande Prairie<br>Alberta<br>T8V 8B5             |  |
|-----------------------------------------|--------------------------------------------------|--|
| <b>Amenities</b><br>Utilities           | Electricity at Lot Line, Natural Gas at Lot Line |  |
| Exterior                                |                                                  |  |
| Lot Description                         | City Lot                                         |  |
| Additional Information                  |                                                  |  |
| Date Listed<br>Days on Market<br>Zoning | January 7th, 2025<br>213<br>IG                   |  |
| Listing Details                         |                                                  |  |