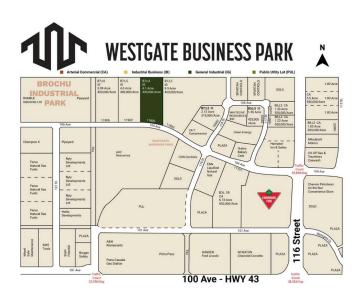

## \$1,640,000

0 Bedroom, 0.00 Bathroom, Land on 4.10 Acres

Westgate., Grande Prairie, Alberta

Final Phase of Westgate Business Park. Providing you access to the thriving economies in the oil & gas, agriculture, and forestry industries. This High visibility 4.01 -Acre Industrial lot offers direct access to all major transportation routes. Close to Grande Prairie Regional Airport and the new Grande Prairie Regional Hospital. Grande Prairie is the service hub for northern Alberta and British Columbia, with a demographic service area of more than 275,000 people. Limited premier lots still available and this is the ideal place to build your business. Wexford offers build-to-suit options to bring your design plans to life. Call a commercial REALTOR® today for more information.

## **Community Information**

| Address     | 11806 104 Avenue |
|-------------|------------------|
| Subdivision | Westgate.        |
| City        | Grande Prairie   |

| County<br>Province<br>Postal Code       | Grande Prairie<br>Alberta<br>T8V 8B5             |  |
|-----------------------------------------|--------------------------------------------------|--|
| <b>Amenities</b><br>Utilities           | Electricity at Lot Line, Natural Gas at Lot Line |  |
| Exterior                                |                                                  |  |
| Lot Description                         | City Lot                                         |  |
| Additional Information                  |                                                  |  |
| Date Listed<br>Days on Market<br>Zoning | January 7th, 2025<br>213<br>IG                   |  |
| Listing Details                         |                                                  |  |