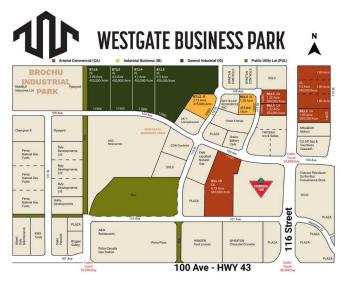

## \$1,640,000

0 Bedroom, 0.00 Bathroom, Land on 4.10 Acres

Westgate., Grande Prairie, Alberta

Final Phase of Westgate Business Park. Providing you access to the thriving economies in the oil & gas, agriculture, and forestry industries. This High visibility 4.01 -Acre Industrial lot offers direct access to all major transportation routes. Close to Grande Prairie Regional Airport and the new Grande Prairie Regional Hospital. Grande Prairie is the service hub for northern Alberta and British Columbia, with a demographic service area of more than 275,000 people. Limited premier lots still available and this is the ideal place to build your business. Wexford offers build-to-suit options to bring your design plans to life. Call a commercial REALTOR® today for more information.

## **Community Information**

| Address     | 11806 104 Avenue |
|-------------|------------------|
| Subdivision | Westgate.        |
| City        | Grande Prairie   |

| County<br>Province<br>Postal Code       | Grande Prairie<br>Alberta<br>T8V 8B5             |  |
|-----------------------------------------|--------------------------------------------------|--|
| <b>Amenities</b><br>Utilities           | Electricity at Lot Line, Natural Gas at Lot Line |  |
| Exterior                                |                                                  |  |
| Lot Description                         | City Lot                                         |  |
| Additional Information                  |                                                  |  |
| Date Listed<br>Days on Market<br>Zoning | January 7th, 2025<br>213<br>IG                   |  |
| Listing Details                         |                                                  |  |